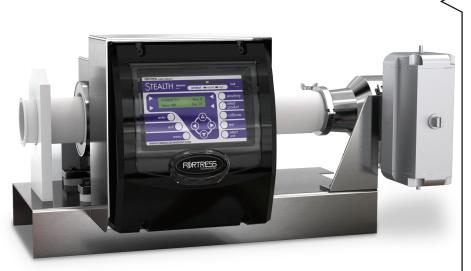

# STEALTH<sup>®</sup> Pipeline Metal Detector

### **OVERVIEW:**

Stealth Pipeline metal detectors are custom manufactured to suit any piped product application. The Stealth uses digital signal processing technology and has high sensitivity levels to ensure the detection of the smallest ferrous, non-ferrous and stainless steel contaminants. The built-in data collection software with USB data transfer establishes the Stealth as an effective critical control point complying with stringent HACCP regulations and auditor requirements.