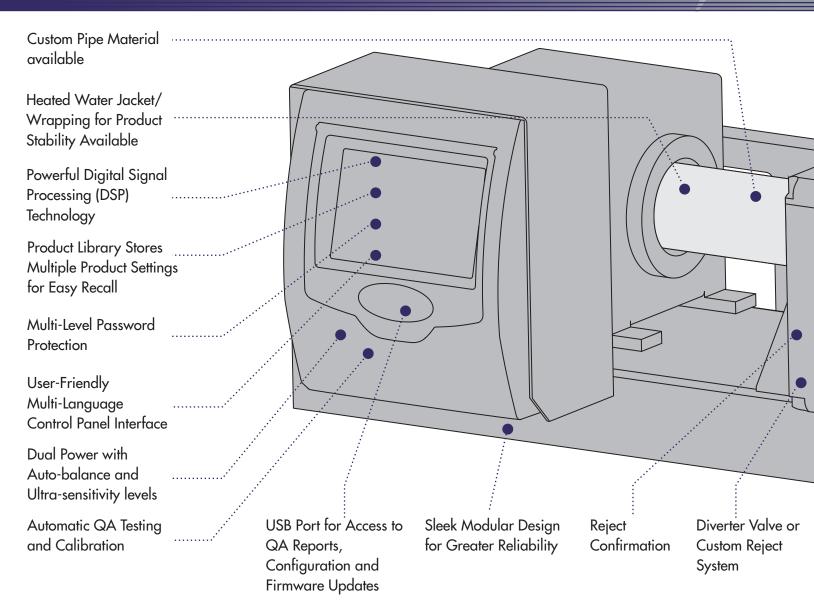

# **KEY FEATURES:**

- Detailed USB Data Collection
- Digital Signal Processing Technology
- Ultra Sensitive Detection
- AutoTest: Self Diagnostic Testing
- Easy "Fast" Calibration
- Flash Memory Stability
- Multi-Level Password Protection
- IP69K Rugged Casing for Harsh Environments

## DETECTOR OPTIONS & SPECIFICATIONS:

| Construction           | IP69K Stainless Steel Durable Epoxy Chute                                             |
|------------------------|---------------------------------------------------------------------------------------|
| Pipe Diameter          | Custom and Standard Stock Sizes (2", 3", 4") Available                                |
| Pipe Material          | Non-Metallic: Nylon, Rubber, Teflon - application dependent (Food Grade Non-metallic) |
| Pressure Range         | Standard:10-300 psi (1-21 bar) ** Greater range achievable                            |
| Temperature Range      | 14°F-300°F (—10°C-150°C) ** Greater range achievable                                  |
| Washdown Rating        | Nema 4X / IP69K                                                                       |
| Remote Mounting        | Display panel terminal can be mounted remotely and/or integral                        |
| Network Communications | Ethernet via Contact Communications Software, Ethernet/IP, OPC UA                     |
| Electrical             | 100-240v Single phase, 1amp, 50-60Hz                                                  |