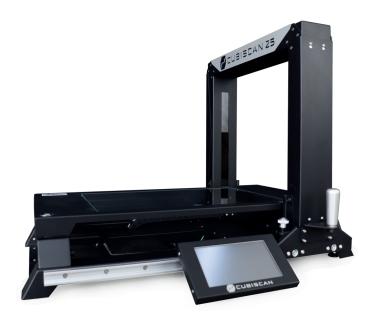

# **CUBISCAN 25**

## PRODUCT DESCRIPTION

Unleash the full potential of your small items with the Cubiscan® 25. This versatile system utilizes advanced infrared sensors to provide accurate and reliable dimensions and weight data for individual packages, regardless of their shape or complexity.

## PHYSICAL SPECS

Length: 32 in (81 cm) Width: 27 in (69 cm) Height: 23 in (58 cm) Weight: 62 lb (28 kg)