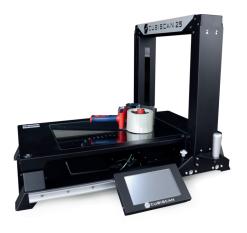

# **CUBISCAN 25**

## PRODUCT DESCRIPTION

Unleash the full potential of your small items with the Cubiscan® 25. This versatile system utilizes advanced infrared sensors to provide accurate and reliable dimensions and weight data for individual packages, regardless of their shape or complexity.