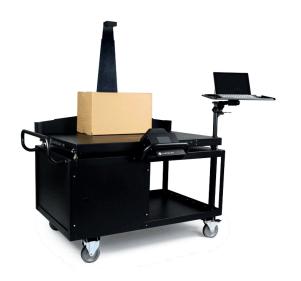

## PRODUCT DESCRIPTION

Boost throughput and productivity with the flexible Cubiscan® 110. Its unique, open design allows your packages to flow on and off the platform with ease. This unit is ideal for busy shipping lines or gravity conveyors but can be adapted to your own unique needs. The 110 can be placed on a mobile a cart & portable power supply to be used throughout your warehouse, as a stand-alone system, or can be integrated directly into your conveyorized lines for fast parcel processing. Maximize efficiency and accuracy in your fast-paced manifesting environment and eliminate human errors.

- Unique design allows for pass-through package processing
- Designed to work with and interface to warehouse management system software
- Eliminates manual data entry and protects data integrity
- Complete mobility means easy access and use anywhere in your warehouse
- Compatible with case packing/load optimization software packages