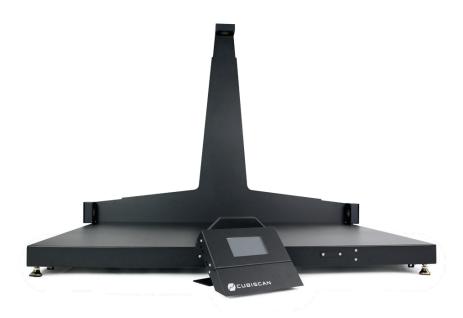

# **CUBISCAN 110**

## DIMENSIONING SYSTEM FOR PASS-THROUGH PACKAGE PROCESSING

## PRODUCT DESCRIPTION

Boost throughput and productivity with the flexible Cubiscan® 110. Its unique, open design allows your packages to flow on and off the platform with ease. This unit is ideal for busy shipping lines or gravity conveyors but can be adapted to your own unique needs. The 110 can be placed on a mobile a cart & portable power supply to be used throughout your warehouse, as a stand-alone system, or can be integrated directly into your conveyorized lines for fast parcel processing. Maximize efficiency and accuracy in your fast-paced manifesting environment and eliminate human errors.

#### PRODUCT FEATURES

- Ultrasonic sensing technology
- · One-touch measuring & weighing
- · Integrated digital display & control panel
- User-definable "DIM factors" for DIM weight calculations