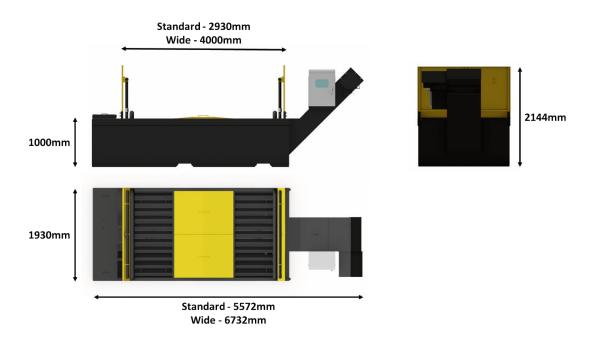

#### **SPECIFICATIONS**

|                         | Standard                                                                | Wide                                          |
|-------------------------|-------------------------------------------------------------------------|-----------------------------------------------|
| Dimensions              | 5572mm (W) x 1930 (L) x 2144 (H)                                        | 6731mm (W) x 1930mm (L) x 2144mm (H)          |
| Maximum Vehicle Width   | 2800mm                                                                  | 3800mm                                        |
| Power Consumption       | 6.25kW                                                                  | 11.75kW                                       |
| Vehicle Sensing         | Single Photo Eye (Additional photo eye and/or magnetic sensor optional) |                                               |
| Submersible Pump        | 5.5kW                                                                   | 11kW                                          |
| Water Consumption       | Approx. 500L per minute                                                 | Approx. 1000L per minute                      |
| Air Compressor (option) | 1.5kW                                                                   |                                               |
| Scraper Driver Motion   | 0.75kW                                                                  |                                               |
| Water Jet Pressure      | Approximately 150kPa (22 psi)                                           |                                               |
| Main Power              | 415VAC x 3-Phase x 50Hz                                                 |                                               |
| Water Tank Volume       | Conveyor tank with total capacity of 6500L                              | Conveyor tank with total capacity of<br>8000L |

# **DIMENSIONS**

All Branches T: 1300 069 970 NSW (Sydney) VIC (Melbourne South) VIC (Melbourne North) QLD (Brisbane) WA (Perth) SA (Adelaide) & NT