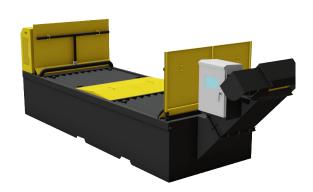

### **PRODUCT DESCRIPTION**

The AccuWash GX200C is a popular wheel wash system with a simple design, excellent durability and efficiency, suitable for all vehicle types.

**GX200C Standard** 

**GX200C Wide with Air Compressor** 

### **FEATURES**

- > Self-contained and easy to install
- > Automatic operation via photo sensor
- > Automatic sludge discharge by conveyor system
- > Emergency Stop Button
- $\,\,$  Available in standard and wide wheel track versions