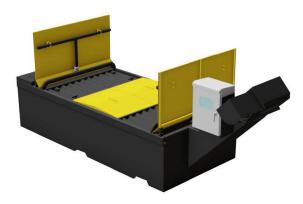

### **PRODUCT DESCRIPTION**

The AccuWash GX200C is a popular wheel wash system with a simple design, excellent durability and efficiency, suitable for all vehicle types.

**GX200C Standard** 

**GX200C Wide with Air Compressor** 

### **FEATURES**

- > Self-contained and easy to install
- > Automatic operation via photo sensor
- > Automatic sludge discharge by conveyor system
- > Emergency Stop Button
- $\,\,$  Available in standard and wide wheel track versions