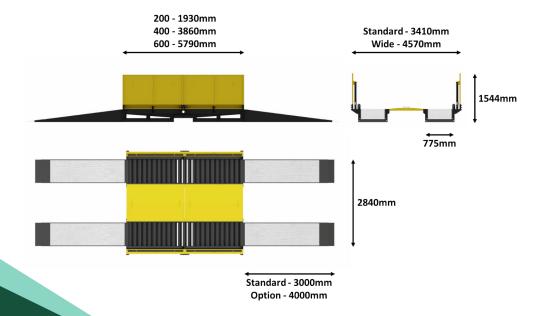

### **SPECIFICATIONS**

|                       |     | Standard                                                                |
|-----------------------|-----|-------------------------------------------------------------------------|
| Dimensions            | 200 | 3410mm (W) x 1939 (L) x 1544 (H)                                        |
|                       | 400 | 3410mm (W) x 3860 (L) x 1544 (H)                                        |
|                       | 600 | 3410mm (W) x 5790 (L) x 1544 (H)                                        |
| Maximum Vehicle Width |     | 2800mm                                                                  |
| Power                 | 200 | 7.75kW                                                                  |
| Consumption           | 400 | 13.25kW                                                                 |
|                       | 600 | 15.25kW                                                                 |
| Vehicle Sensing       |     | Single Photo Eye (Additional photo eye and/or magnetic sensor optional) |
| Submersible Pump      | 200 | 5.5kW                                                                   |
|                       | 400 | 2 x 5.5kW                                                               |
|                       | 600 | 2 x 11kW                                                                |

# **DIMENSIONS**

All Branches T: 1300 069 970 NSW (Sydney) VIC (Melbourne South) VIC (Melbourne North) QLD (Brisbane) WA (Perth) SA (Adelaide) & NT