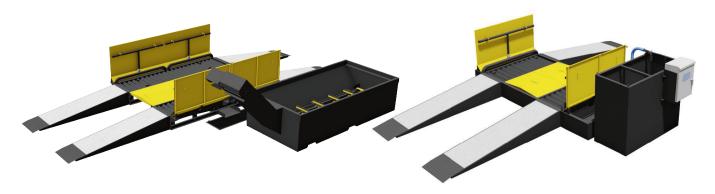

#### PRODUCT DESCRIPTION

The AccuWash GX Mobile series are easily relocatable wheel wash systems for constantly changing and dynamic work sites, and are an ideal solution for ensuring your operations are EPA compliant.

### **FEATURES**

- > Designed for ultimate portability
- > Automatic operation via photo sensor
- > Emergency Stop Button

- > Available in 2m, 4m, or 6m long versions network to extend even further
- > Minimal or no excavation required depending on variant