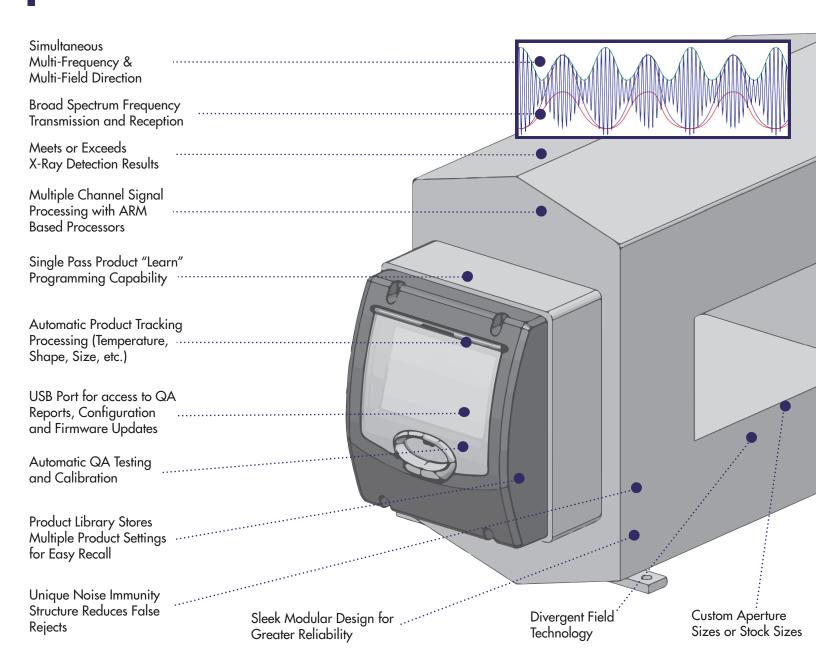

### **FEATURES**

- Divergent Field Technology
- Simultaneous Multi-Frequency Operation
- Broad Spectrum Frequency Transmission
- ARM Processors: Multiple Channel Signal Processing
- 100% Detection Sensitivity Increase
- Noise Immunity Structure
- Single Pass Product "Learn"
- Automatic Product Tracking
- Contact Reporter Software Included

# NTERCEPTOR® DF Metal Detector

We Take Food Safety Seriously -Making it our Mission to Prevent Metal Contaminants from Reaching Consumers' Dinner Tables

The Interceptor DF uses a simultaneous multi-frequency operation that effectively processes the transmission and reception of multiple frequencies continuously over a broad spectrum. This model was developed with a divergent field technology, which is the world's first metal detector to use multiple field directions. This greatly improves the detection of ultra-thin contaminants that are often encountered in processing lines. These innovative technologies facilitate a significant improvement in detection capabilities.