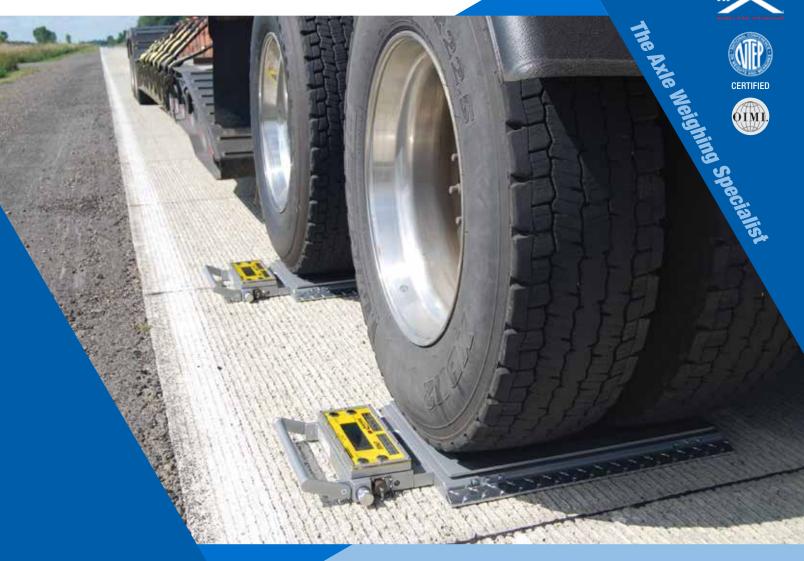

## Maximize Legal Payloads & Reduce Maintenance Due to Overload Stress on Equipment

Starting at a scale pad weight of 45 lb (21 kg), with a profile of just 1.5" (38 mm), the  $LP600^{TM}$  Low-Profile Wheel Load Scale weighs loads up to 30,000 lb (15,000 kg) with an accuracy of  $\pm$  1%. Progressive solar charging technology allows the commercially available AA rechargeable batteries to be powered for up to one year with daytime, outdoor use.

Fully integrated RFX® Wireless Weighing Technology makes it possible to sequentially couple and number scales in a series for total weight and scales can be linked to a multitude of Intercomp weighing indicators. For customers whose local regulations prevent the use of wireless communications, radios can be disabled or Intercomp offers a full line of hard-wired alternatives.

Low-Profile Height of Just 1.5" (38 mm)

Rugged, Lightweight Aluminum Construction Built to Withstand Heavy Use; Ideal for Unimproved Surfaces

Solar Power Provides up to One Year of Battery Life with Daytime, Outdoor Use (up to 250 hours without Solar Power, batteries included)