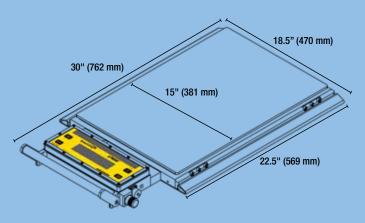

Low-Profile Height of Just 1.5" (38 mm)

Rugged, Lightweight Aluminum Construction Built to Withstand Heavy Use; Ideal for Unimproved Surfaces

Solar Power Provides up to One Year of Battery Life with Daytime, Outdoor Use (up to 250 hours without Solar Power, batteries included)