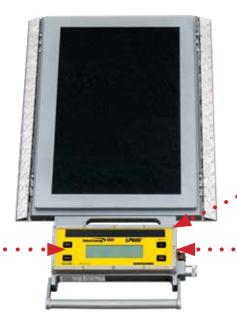

## LP600™ LOW-PROFILE WHEEL LOAD SCALES

NTEP/OIML Certified Models Available

Accuracy of ±1% of Reading

Available in System Capacities to 60,000 lb (30,000 kg)

Large LCD Display with Backlight for Easy Readings from Scales

Integrated Indicator with Comprehensive Push Button Controls Include: On/Off, Local/Total, Zero & Print/Accum