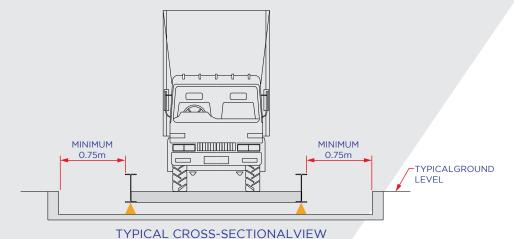

## **FEATURES**

- Steel Cross-Sections at Approximately 3m Spacings
- · Designed for Minimal Concrete Cracking
- Engineering Report on Design Available
- Designed for Long-Term Performance
- Available in Standard 3m or 3.5m Widths
- Custom Widths Available
- · Available in Kit Form, If Required
- Fully Hot-Dipped Galvanised