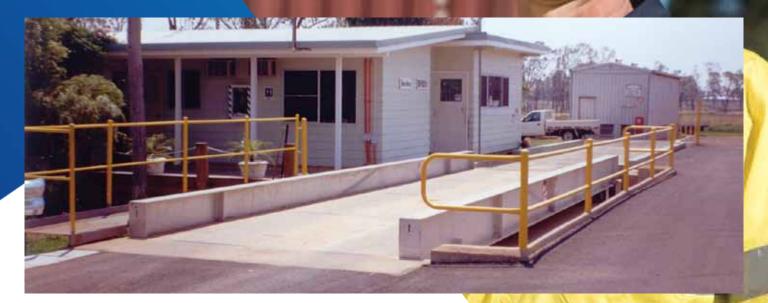

## ACCUWEIGH SEMI-PIT WEIGHBRIDGES

## **FEATURES**

- Steel Cross-Sections at Approximately 3m Spacings
- · Designed for Minimal Concrete Cracking
- Engineering Report on Design Available
- Designed for Long-Term Performance
- Available in Standard 3m or 3.5m Widths
- Custom Widths Available
- · Available in Kit Form, If Required
- Fully Hot-Dipped Galvanised