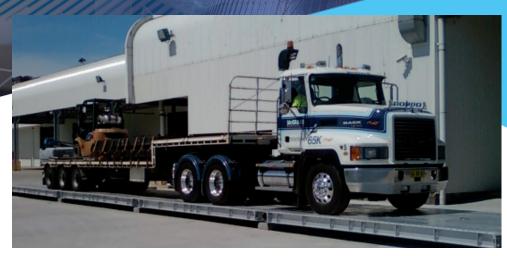

## ACCUWEIGH **RELOCATABLE STEEL-DECK** WEIGHBRIDGES

For Chain of Responsibility and temporary sites

ABOVE-GROUND

SOLUTION PROVIDERS FOR CHAIN OF RESPONSIBILITY

## **HIGHLIGHTS**

- Modular Design for Various Deck Lengths
- All-Steel Deck Construction
- Full-Capacity Weighbridge Load Cells
- E Designed for Mid-Term Performance
- { Available in Standard 3m Width
- E Suitable for Existing Sites
- Available in Kit Form, If Required
- Fully Hot-Dipped Galvanised