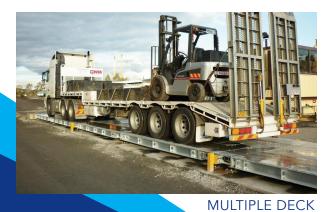

## ACCUWEIGH **RELOCATABLE STEEL-DECK** WEIGHBRIDGES

For Chain of Responsibility and temporary sites

ABOVE-GROUND

SOLUTION PROVIDERS FOR CHAIN OF RESPONSIBILITY

## **HIGHLIGHTS**

- Modular Design for Various Deck Lengths
- All-Steel Deck Construction
- Full-Capacity Weighbridge Load Cells
- E Designed for Mid-Term Performance
- { Available in Standard 3m Width
- E Suitable for Existing Sites
- Available in Kit Form, If Required
- Fully Hot-Dipped Galvanised