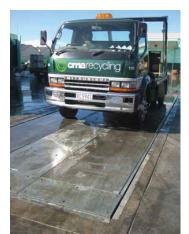

## ACCUWEIGH **RELOCATABLE STEEL-DECK** WEIGHBRIDGES

For Chain of Responsibility and temporary sites

ABOVE-GROUND

SOLUTION PROVIDERS FOR CHAIN OF RESPONSIBILITY

## **HIGHLIGHTS**

- Modular Design for Various Deck Lengths
- All-Steel Deck Construction
- Full-Capacity Weighbridge Load Cells
- E Designed for Mid-Term Performance
- { Available in Standard 3m Width
- E Suitable for Existing Sites
- Available in Kit Form, If Required
- Fully Hot-Dipped Galvanised