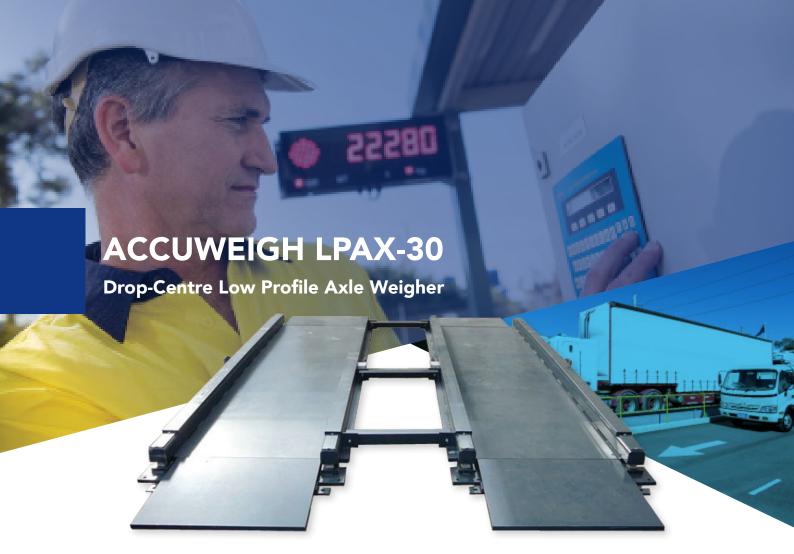

Specifically designed for weighing axle groups, Diverseco's Accuweigh low profile axle weighers (LPAX) are modular, lightweight, easily transportable and fully portable weighing devices with a 30 tonne capacity.

Installed as a stand-alone unit up to 65mm above ground, or in a 65mm shallow recess, weighing occurs on two 3.6m long tracks that enable the weight of each axle group to be captured efficiently. Because they sit almost flush with the ground, LPAX weighers provide accurate readings.

LPAX weighers are designed to be used on a flat concrete hardstand or on an area when the land has been suitably compacted.

The LPAX weighs about 1.25 tonnes per wheel track and can be moved with just a fork lift. For this reason, their portability is one of their major drawcards.