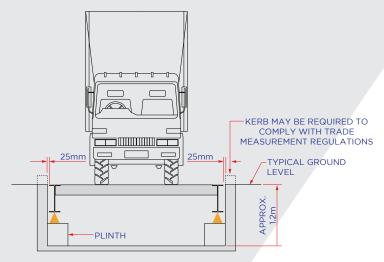

## **FEATURES**

- Steel Cross-Sections at Approximately 3m Spacings
- Designed for Minimal Concrete Cracking
- Engineering Report on Design Available
- Designed for Long-Term Performance
- Available in Standard 3m or 3.5m Widths
- Custom Widths Available
- Available in Kit Form, If Required
- Fully Hot-Dipped Galvanised