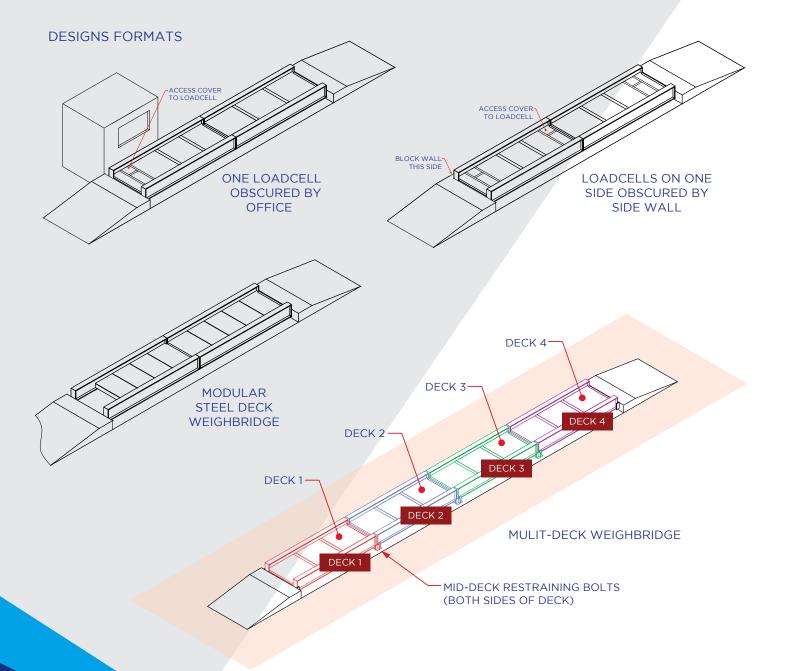

## ACCUWEIGH ABOVE GROUND WEIGHBRIDGES

## **FEATURES**

- Steel Cross-Sections at Approximately 3m Spacings
- Designed for Minimal Concrete Cracking
- Engineering Report on Design Available
- Designed for Long-Term Performance
- · Available in Standard 3m or 3.5m Widths
- Custom Widths Available
- · Available in Kit Form, If Required
- Fully Hot-Dipped Galvanised