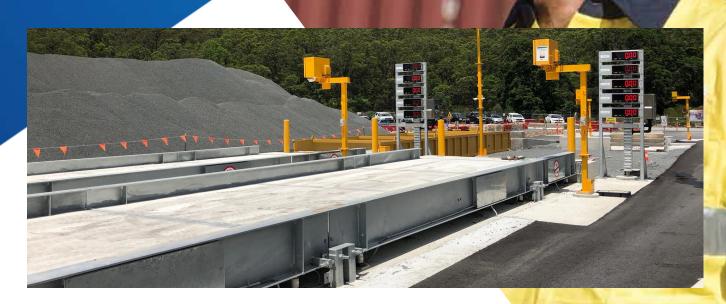

## ACCUWEIGH ABOVE GROUND WEIGHBRIDGES

## **FEATURES**

- Steel Cross-Sections at Approximately 3m Spacings
- Designed for Minimal Concrete Cracking
- Engineering Report on Design Available
- Designed for Long-Term Performance
- · Available in Standard 3m or 3.5m Widths
- Custom Widths Available
- · Available in Kit Form, If Required
- Fully Hot-Dipped Galvanised