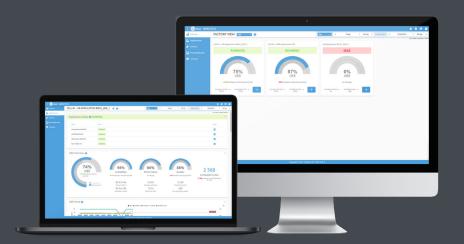

## WebLytics

Unique production monitoring and device diagnostics software designed to enhance productivity and minimize downtime

## **POWER UP PRODUCTION**

- First remote monitoring and diagnostics software to help optimize production and minimize downtime for collaborative robot applications
- Automatic data collection from any leading collaborative or light industrial robot and all OnRobot end-of-arm tools for real-time and historic views and alerts
- Intuitive, customizable dashboards transform raw data into actionable application-and device-level insights using industry-standard KPIs
- Flexible and scalable with uncomplicated installation for use from shop floor to management, even in dynamic environments