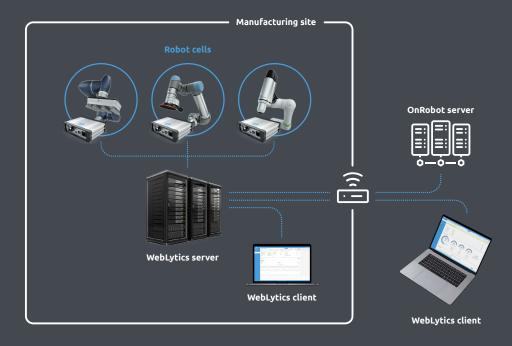

## **POWER UP PRODUCTION**

- First remote monitoring and diagnostics software to help optimize production and minimize downtime for collaborative robot applications
- Automatic data collection from any leading collaborative or light industrial robot and all OnRobot end-of-arm tools for real-time and historic views and alerts
- Intuitive, customizable dashboards transform raw data into actionable application-and device-level insights using industry-standard KPIs
- Flexible and scalable with uncomplicated installation for use from shop floor to management, even in dynamic environments