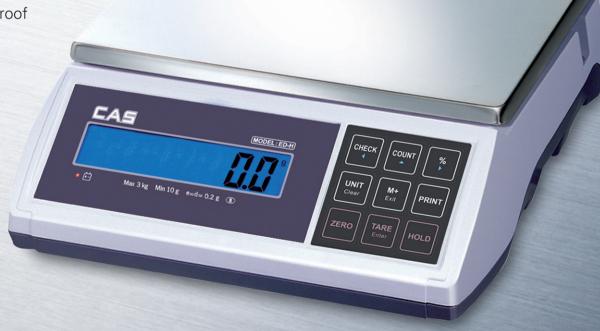

- Large LCD Display with Blue Backlight
- Weighing, Counting & Percentage modes
- RS-232 Serial Interface (PC, Printer)
- Dust & Splash-proof protection cover

#### **FEATURES**

- High resolution for accurate weighing/counting
- Large LCD Display with Blue Backlight
- Simple and easy operation (9 function keys)
- Easily understood icons on display
- Weighing, Counting, Percentage, Weight & Counting Comparison (HI/OK/LOW with alarm beeps), Tare, Hold, Cumulative Weight Sum Functions
- AC & Rechargeable Battery
- RS-232 Serial Interface (PC, Barcode & label Printing)
- Soft Tack Rubber Switch Keyboard
- Low Battery indication
- Double Platter (Stainless Steel & Plastic)

#### Easy to understand display icons

ED-H display icons are easy to understand and indicate the various functions that are being used.