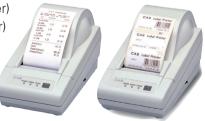

#### **OPTIONS**

- DEP-50 (Ticket Printer)
- DLP-50 (Label Printer)

#### Compatiable with Label or Ticket Printer

ED-H can be connected with a label or ticket printer for printing useful information such as weight, date and quantity.

|         | EIGHT====          |
|---------|--------------------|
|         | EIGIII             |
| Weight: | 40. 180 kg         |
| Weight: | 40. 200 kg         |
| Weight: | <b>4</b> 0. 200 kg |
| Weight: | <b>4</b> 0. 200 kg |
| Weight: | <b>4</b> 0. 200 kg |
| Weight: | <b>4</b> 0. 200 kg |
| Weight: | <b>4</b> 0. 200 kg |
| Weight: | <b>4</b> 0. 200 kg |
| Weight: | -40. 200 kg        |
| Weight: | <b>4</b> 0. 200 kg |
| Weight: | 40. 200 kg         |
| Weight: | 40. 200 kg         |
|         |                    |
| Total:  | <b>4</b> 01.980 kg |
| Count:  | 10 times           |
|         |                    |