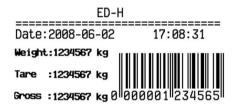

#### Compatiable with Label or Ticket Printer

ED-H can be connected with a label or ticket printer for printing useful information such as weight, date and quantity.

|         | EIGHT====          |
|---------|--------------------|
|         | EIGIII             |
| Weight: | 40. 180 kg         |
| Weight: | 40. 200 kg         |
| Weight: | <b>4</b> 0. 200 kg |
| Weight: | <b>4</b> 0. 200 kg |
| Weight: | <b>4</b> 0. 200 kg |
| Weight: | <b>4</b> 0. 200 kg |
| Weight: | <b>4</b> 0. 200 kg |
| Weight: | <b>4</b> 0. 200 kg |
| Weight: | -40. 200 kg        |
| Weight: | <b>4</b> 0. 200 kg |
| Weight: | 40. 200 kg         |
| Weight: | 40. 200 kg         |
|         |                    |
| Total:  | <b>4</b> 01.980 kg |
| Count:  | 10 times           |
|         |                    |