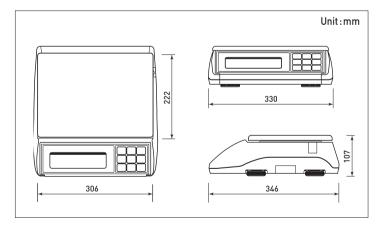

#### **SPECIFICATIONS**

| Model               | ED-H                                                                            |     |     |    |
|---------------------|---------------------------------------------------------------------------------|-----|-----|----|
| Max. Capacity (kg)  | 3                                                                               | 6   | 15  | 30 |
| Readability (g)     | 0.1                                                                             | 0.2 | 0.5 | 1  |
| Internal Resolution | 1/600,000                                                                       |     |     |    |
| External Resolution | 1/30,000                                                                        |     |     |    |
| Display Digit       | 6 Digits                                                                        |     |     |    |
| Display Type        | LCD                                                                             |     |     |    |
| Display Lamp        | STABLE, ZERO, HOLD, NET, HI/OK/LO, lb, oz, %, PCS, SUM, kg, Low Battery         |     |     |    |
| Operating Temp.     | -0°C~40°C                                                                       |     |     |    |
| Power               | AC adapter DC 12V/1A or 12V/800mA,<br>Internal rechargeable sealed acid battery |     |     |    |
| Platter Size (mm)   | 306(W) x 222(D)                                                                 |     |     |    |
| Dimensions (mm)     | 330(W) x 346(D) x 107(H)                                                        |     |     |    |
| Product Weight      | 4.5 kg                                                                          |     |     |    |

#### **DIMENSIONS**