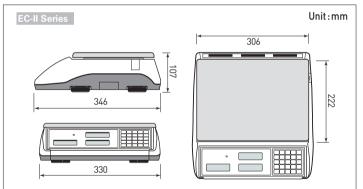

### **SPECIFICATIONS**

| Model               | EC-II Series                                                                         |     |     |    |
|---------------------|--------------------------------------------------------------------------------------|-----|-----|----|
| Max. Capacity (kg)  | 3                                                                                    | 6   | 15  | 30 |
| Division (g)        | 0.1                                                                                  | 0.2 | 0.5 | 1  |
| External Resolution | 1/30,000 ~ 1/60,000                                                                  |     |     |    |
| Internal Resolution | 1/600,000                                                                            |     |     |    |
| Display Type        | LCD Display                                                                          |     |     |    |
| Operation Temp.     | $0^{\circ}C \sim 40^{\circ}C$                                                        |     |     |    |
| Tare Range          | Full Capacity by subtraction                                                         |     |     |    |
| Power               | AC Adaptor DC 12V/1A or 12V/800mA<br>Internal rechargeable battery (80hrs cont. use) |     |     |    |
| Platter Size (mm)   | ABS : 304(W)×220(D), Stainless : 306(W)×222(D)                                       |     |     |    |
| Dimensions (mm)     | 330(VV) × 346(D) x 107(H)                                                            |     |     |    |
| Product Weight (kg) | 4.5                                                                                  |     |     |    |

# DIMENSIONS