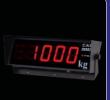

# Barcode label or ticket printer

The scale can be connected with a barcode label or ticket printer which prints out the data, weight, unit weight, quantity, tare, gross, item number, item name(ASCII code).

# **OPTIONAL DEVICES**

A DIVERSECO COMPANY

1. Relay 2. External platform 3. External display 4. Light tower 5. Ticket printer: DEP-50 6. Label printer: DLP-50