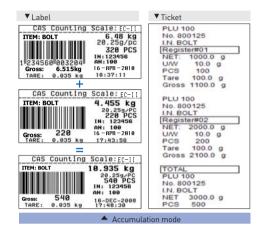

# Barcode label or ticket printer

The scale can be connected with a barcode label or ticket printer which prints out the data, weight, unit weight, quantity, tare, gross, item number, item name(ASCII code).