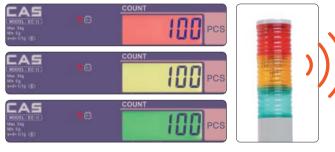

# Comparison function with alarm beeps (HI/OK/LO)

EC-II series offer the most efficient control solution by using a preset range for weight & count data. Operators can preset the range of weight & count data, then the EC-II series will indicate whether the actual weight of the loaded items is in or out of the preset range with an alarm beep while the associated colour backlight will appear. The EC-II will also enable users to conduct a much faster and easier operation.

▲ Three backlight colors

#### ▲ Light tower