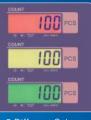

1888

3 Different Colour Display HI/OK/LO Light Tower

External Display

▲ Three backlight colors

#### ▲ Light tower